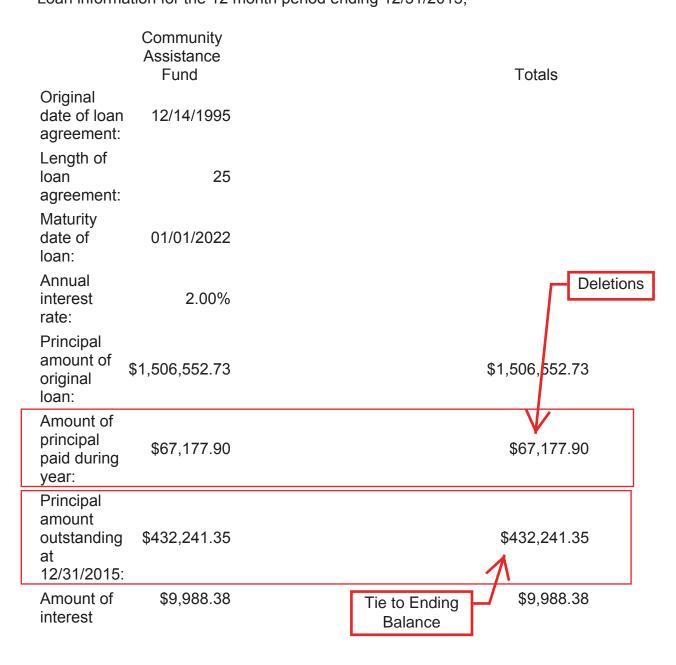

## Note 11 - Debt See page 121

Debt outstanding at December 31, 2015 was as follows:

|                                                    | Principal   | Interest Rate |
|----------------------------------------------------|-------------|---------------|
| OPWC Loan - State and Goodrich Streets Improvement | \$48,904    | 0%            |
| OPWC Loan - Canal Street Improvements              | 42,797      | 0%            |
| OPWC Loan - County Road 15 Pump Station            | 25,875      | 0%            |
| OPWC Loan - Sewage Collection System Improvements  | 192,129     | 0%            |
| OWDA Loan - Water Treatment Plant                  | 432,241     | 2%            |
| OWDA Loan - Water Treatment Plant Improvements I   | 608,932     | 2%            |
| OWDA Loan - Water Treatment Plant Improvements II  | 1,455,755   | 1%            |
| OWDA Loan - County Road 15 Pump Station            | 561,977     | 1%            |
| Total                                              | \$3,368,610 |               |
|                                                    |             |               |

The first two loans from the Ohio Public Works Commission (OPWC) are for street improvements to be repaid in semi-annual installments over 16 and 15 years, respectively. Two more loans from OPWC are for a pump station and sewage collection improvements to be repaid in semi-annual installments over 20 and 30 years, respectively.

Silly County Notes to the Financial Statements For the Year Ended December 31, 2015

The Village has four loans outstanding with the Ohio Water Development Authority (OWDA). One loan is for the construction of the Water Treatment Plant, which will be repaid over 25 years. Two of the loans relate to improvements made to the Wastewater Treatment Plant and will be paid off over 25 and 20 years, respectively. The fourth loan is for projects related to the pump station and will be paid over 20 years.