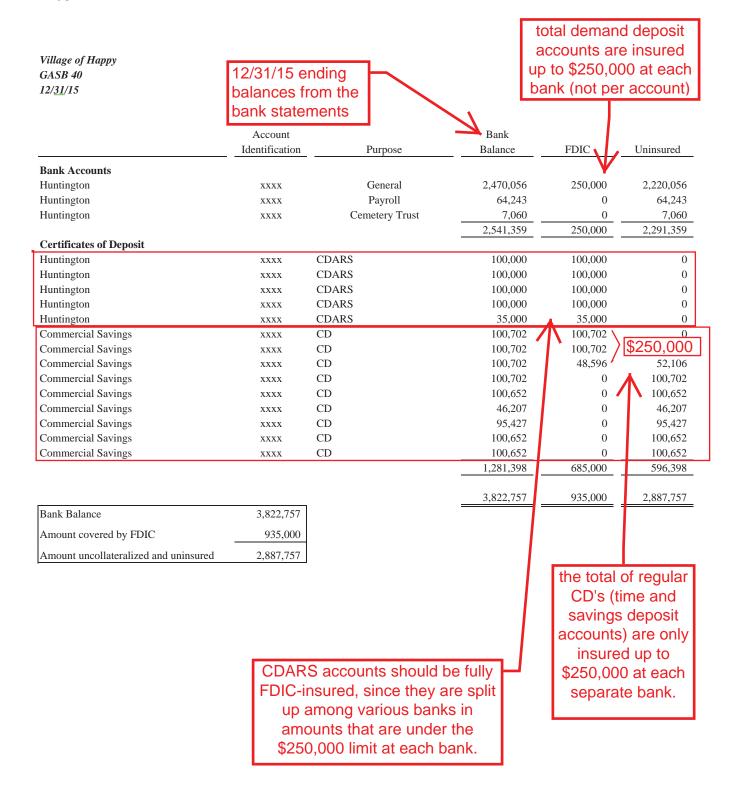

## Note 5 – Deposits and Investments See page 93

The Village maintains a deposit and investments pool all funds use. The Ohio Revised Code prescribes allowable deposits and investments. The carrying amount of deposits and investments at December 31 was as follows:

|                           | 2015        |
|---------------------------|-------------|
| Demand deposits           | \$2,541,359 |
| Certificates of deposit   | 1,281,400   |
| Total deposits            | 3,822,759   |
| Petty Cash                | 715         |
| Adjustment for NSF Checks | 417         |
| Outstanding Checks        | (46,518)    |
| Total Carrying Amount     | \$3,777,373 |

**Deposits** are insured by the Federal Depository Insurance Corporation and collateralized by the financial institution's public entity deposit pool.