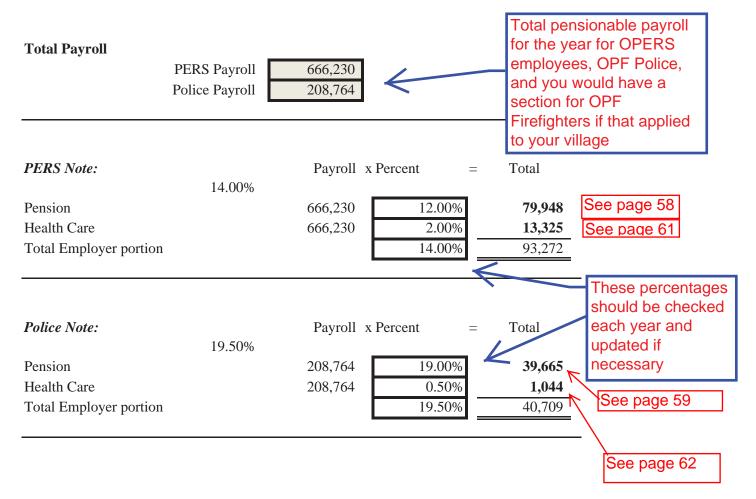

The Ohio Revised Code also prescribes contribution rates. OPERS members contributed 10% of their gross salaries and the Village contributed an amount equaling 14% of participants' gross salaries. The Village has paid all contributions required through December 31, 2015.

| Retirement Rates | Year      | Member Rate | Employer |
|------------------|-----------|-------------|----------|
|                  |           |             | Rate     |
| OPERS – Local    | 2012-2015 | 10%         | 14%      |

The Ohio Revised Code also prescribes contribution rates. OP&F participants contributed 12.25 % of their wages. The Village contributed to OP&F an amount equal to 19.5 % of full-time police members' wages. The Village has paid all contributions required through December 31, 2015.

Silly County

Notes to the Financial Statements For the Year Ended December 31, 2015

| Retirement Rates                  | Year                        | Member Rate | Employer |
|-----------------------------------|-----------------------------|-------------|----------|
|                                   |                             |             | Rate     |
| <i>OP&amp;F- full time police</i> | July 1, 2013- June 30, 2014 | 10.75%      | 19.5%    |
| <i>OP&amp;F- full time police</i> | July 1, 2014- June 30, 2015 | 11.5%       | 19.5%    |
| <i>OP&amp;F- full time police</i> | July 1, 2015- June 30, 2016 | 12.25%      | 19.5%    |

## **Note 10 - Postemployment Benefits**

Both OPERS and OP&F offer cost-sharing, multiple-employer defined benefit postemployment plans, which include multiple health care plans including medical coverage, prescription drug coverage, deposits to a Health Reimbursement Arrangement and Medicare Part B premium reimbursements, to qualifying benefit recipients of both the traditional pension and the combined plans. OPERS contributes 2 percent of the employer contribution to fund these benefits, and OP&F contributes 0.5 percent to fund these benefits.